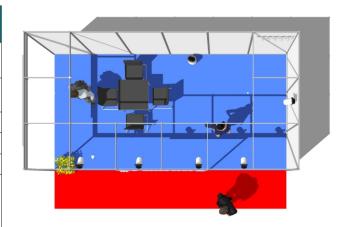

## Standard stand features:

- Octanorm type structure, white panels
- Stand height: 2,50m
- Electrical connection: included
- Electrical consumption: included

|          | Category     | Element<br>(description)                   | Quantity  |
|----------|--------------|--------------------------------------------|-----------|
| Features | Architecture | blue carpet                                | 18sqm     |
|          |              | (with protective film)                     | (6mx3m)   |
|          |              | wali outline                               | 9 ml      |
|          |              | (H=2.50m)                                  |           |
|          | Furniture    | table with 4 chairs                        | 1piece    |
|          |              | hanger                                     | 1piece    |
|          |              | Paper waste bin                            | 1 piece   |
|          | Graphics     | fascia                                     | 2 pieces  |
|          |              | (company name,<br>logo Ø 20 cm., stand no) | (2mx0.3m) |
|          | Electrical   | spots 100W                                 | 5 pieces  |
|          |              | Single-phase socket<br>(220V/6A)           | 1 piece   |

Plan

**Perspective** 