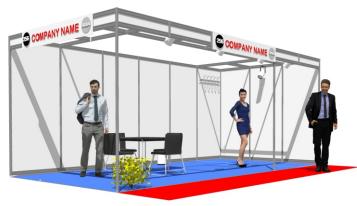

## Standard stand features:

- Octanorm type structure, white panels
- Stand height: 2,50m
- Electrical connection: included
- Electrical consumption: included

|          | Category     | Element<br>(description)                   | Quantity  |
|----------|--------------|--------------------------------------------|-----------|
| Features | Architecture | blue carpet                                | 18sqm     |
|          |              | (with protective film)                     | (6mx3m)   |
|          |              | wali outline                               | 9 ml      |
|          |              | (H=2.50m)                                  |           |
|          | Furniture    | table with 4 chairs                        | 1piece    |
|          |              | hanger                                     | 1piece    |
|          |              | Paper waste bin                            | 1 piece   |
|          | Graphics     | fascia                                     | 2 pieces  |
|          |              | (company name,<br>logo Ø 20 cm., stand no) | (2mx0.3m) |
|          | Electrical   | spots 100W                                 | 5 pieces  |
|          |              | Single-phase socket<br>(220V/6A)           | 1 piece   |

Plan

**Perspective** 