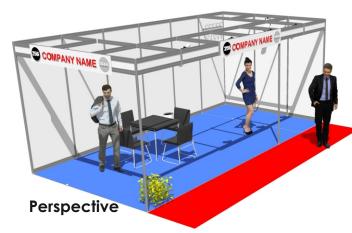

## Standard stand features:

- Octanorm type structure, white panels
- Stand height: 2,50m
- Electrical connection: included
- Electrical consumption: included

|          | Category     | Element<br>(description)                   | Quantity  |
|----------|--------------|--------------------------------------------|-----------|
| Features | Architecture | blue carpet                                | 18sqm     |
|          |              | (with protective film)                     | (6mx3m)   |
|          |              | wali outline                               | 9 ml      |
|          |              | (H=2.50m)                                  |           |
|          | Furniture    | table with 4 chairs                        | 1piece    |
|          |              | hanger                                     | 1piece    |
|          |              | Paper waste bin                            | 1 piece   |
|          | Graphics     | fascia                                     | 2 pieces  |
|          |              | (company name,<br>logo Ø 20 cm., stand no) | (2mx0.3m) |
|          | Electrical   | spots 100W                                 | 5 pieces  |
|          |              | Single-phase socket<br>(220V/6A)           | 1 piece   |

Plan

**Perspective** 