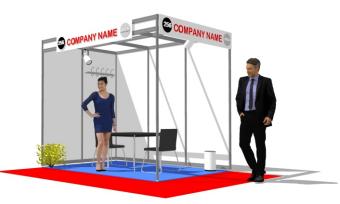

### STAND CONSTRUCTION ADDENDUM **STANDARD STAND**

**STAND TYPE: 2 free sides** 

SURFACE: 6 sqm

## Standard stand features:

- Octanorm type structure, white panels
- Stand height: 2,50m
- Electrical connection: included
- Electrical consumption: included

#### Perspective

| Features | Category     | Element<br>(description)                   | Quantity        |
|----------|--------------|--------------------------------------------|-----------------|
|          | Architecture | blue carpet<br>(with protective film)      | 6sqm<br>(3mx2m) |
|          |              | wall outline<br>(H=2.50m)                  | 5 ml            |
|          | Furniture    | table with 2 chairs                        | 1piece          |
|          |              | hanger                                     | 1piece          |
|          |              | Paper waste bin                            | 1piece          |
|          | Graphics     | fascia                                     | 2 pieces        |
|          |              | (company name,<br>logo Ø 20 cm., stand no) | (2mx0.3m)       |
|          | Electrical   | spots 100W                                 | 2 pieces        |
|          | LIECITICU    | Single-phase socket<br>(220V/6A)           | 1 piece         |