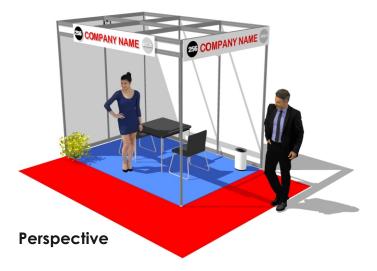

#### Perspective

| Features | Category     | Element<br>(description)                   | Quantity        |
|----------|--------------|--------------------------------------------|-----------------|
|          | Architecture | blue carpet<br>(with protective film)      | 6sqm<br>(3mx2m) |
|          |              | wall outline<br>(H=2.50m)                  | 5 ml            |
|          | Furniture    | table with 2 chairs                        | 1piece          |
|          |              | hanger                                     | 1piece          |
|          |              | Paper waste bin                            | 1piece          |
|          | Graphics     | fascia                                     | 2 pieces        |
|          |              | (company name,<br>logo Ø 20 cm., stand no) | (2mx0.3m)       |
|          | Electrical   | spots 100W                                 | 2 pieces        |
|          | LIECITICU    | Single-phase socket<br>(220V/6A)           | 1 piece         |