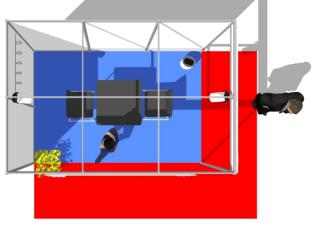

cture | blue carpet<br>(with protective film)      | 6sqm<br>(3mx2m) |
|          |              | wall outline<br>(H=2.50m)                  | 5 ml            |
|          | Furniture    | table with 2 chairs                        | 1piece          |
|          |              | hanger                                     | 1piece          |
|          |              | Paper waste bin                            | 1piece          |
|          | Graphics     | fascia                                     | 2 pieces        |
|          |              | (company name,<br>logo Ø 20 cm., stand no) | (2mx0.3m)       |
|          | Electrical   | spots 100W                                 | 2 pieces        |
|          | LIECITICU    | Single-phase socket<br>(220V/6A)           | 1 piece         |



Plan



## NOTE

- Standard building rental: 15 euro/sqm+TVA
- Cost of construction and standard stand fitting: 90 euro+TVA
- For additional orders, please contact the organizer.